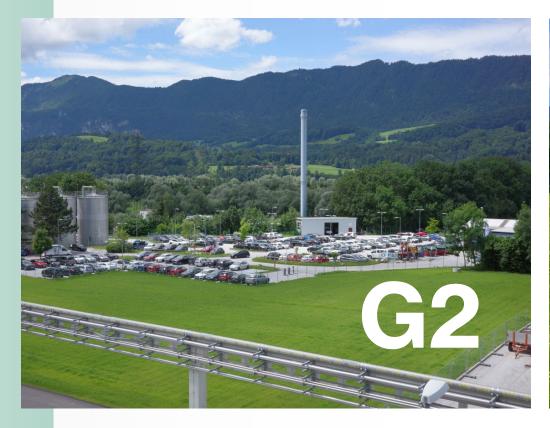

$G2 - 7.150 \text{ m}^2$ 

## **Details**

G2 Land

7.150 m<sup>2</sup> greenfield, former synthesis plant. Area

**Key Information** 

Contract and model Ground lease, potentially sale

Environmental info Environmental status report available

no contamination detected

**Utilities** Energies and media connection to the industrial park

network via utility supply tunnel and pipe bridge possible

Industrial land Zoning

Comments Fully developed area\* including parking

Promptly available

Creation of separate plot in land register initiated