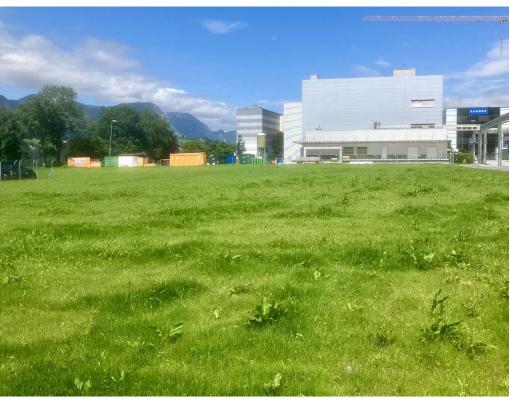

$G2 - 7.150 \text{ m}^2$ 

## **Details**

G2 Land

7.150 m<sup>2</sup> greenfield, former synthesis plant. Area

**Key Information** 

Contract and model Ground lease, potentially sale

Environmental info Environmental status report available

no contamination detected

**Utilities** Energies and media connection to the industrial park

network via utility supply tunnel and pipe bridge possible

Industrial land Zoning

Comments Fully developed area\* including parking

Promptly available

Creation of separate plot in land register initiated