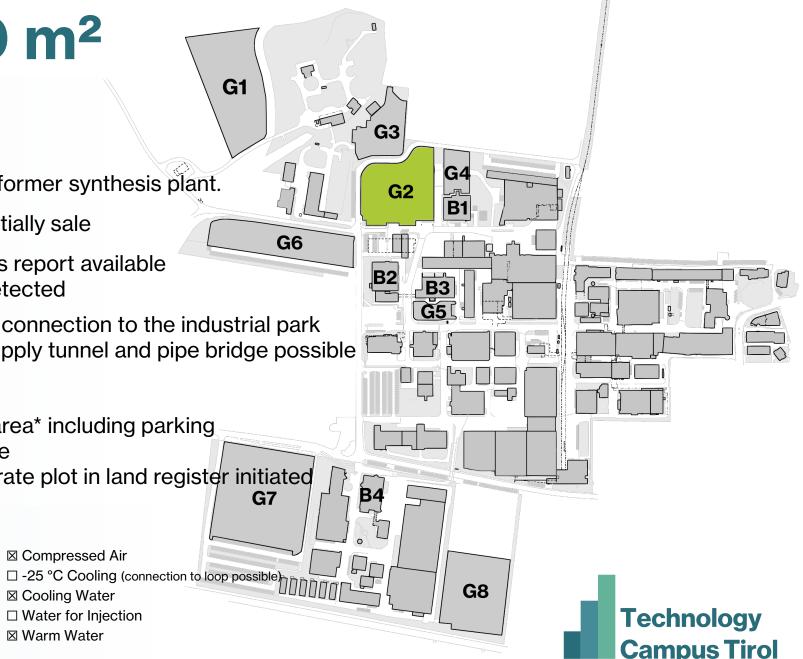

$G2 - 7.150 \text{ m}^2$ 

## **Details**

G2 Land

7.150 m<sup>2</sup> greenfield, former synthesis plant. Area

**Key Information** 

Contract and model Ground lease, potentially sale

Environmental info Environmental status report available

no contamination detected

**Utilities** Energies and media connection to the industrial park

network via utility supply tunnel and pipe bridge possible

Industrial land Zoning

Comments Fully developed area\* including parking

Promptly available

Creation of separate plot in land register initiated