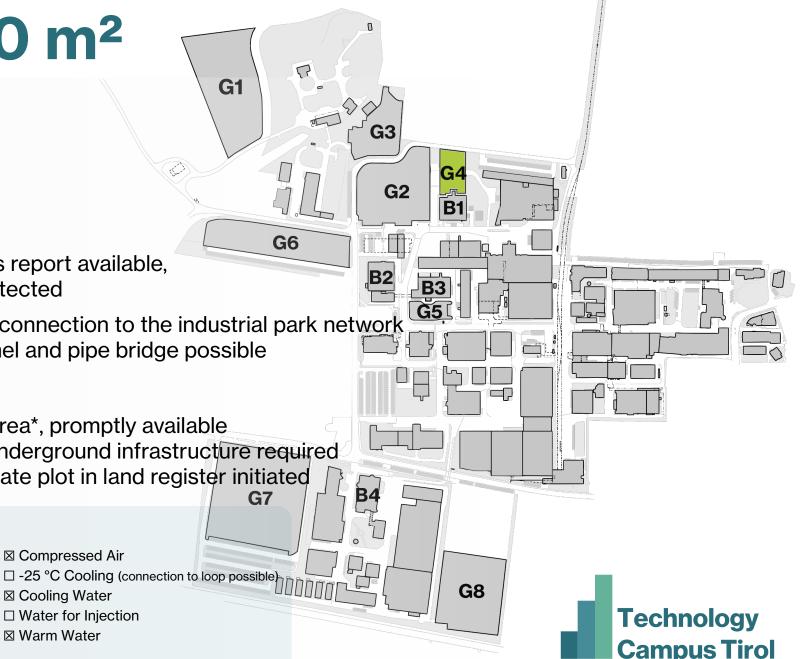

## **Details**

G4 Land **Key Information** 

Area 2.250 m<sup>2</sup> greenfield

Contract and model Ground lease

Environmental info Environmental status report available,

no contamination detected

**Utilities** Energies and media connection to the industrial park network

via utility supply tunnel and pipe bridge possible

Industrial land Zoning

Comments Fully developed area\*, promptly available

Access to local underground infrastructure required

Creation of separate plot in land register initiated

## \*On-Site Available Utilities

- ☑ Black Steam
- ☑ Nitrogen (liquid / gaseous)
- ⊠ Electricity
- □ Potable Water
- □ Purified Water

- □ Compressed Air

- □ Water for Injection
- Warm Water