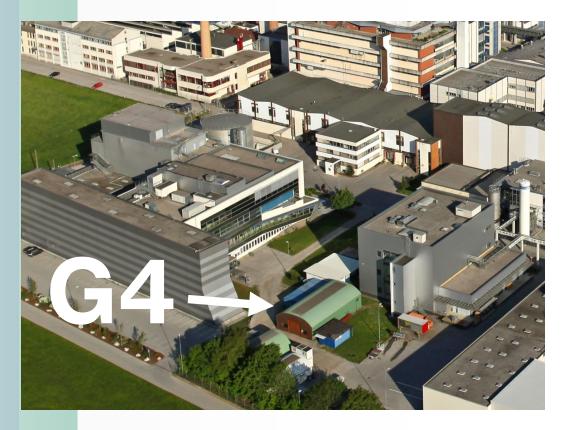

$G4 - 2.250 \text{ m}^2$ 

## **Details**

G4 Land **Key Information** 

Area 2.250 m<sup>2</sup> greenfield

Contract and model Ground lease

Environmental info Environmental status report available,

no contamination detected

**Utilities** Energies and media connection to the industrial park network

via utility supply tunnel and pipe bridge possible

Industrial land Zoning

Comments Fully developed area\*, promptly available

Access to local underground infrastructure required

Creation of separate plot in land register initiated

## \*On-Site Available Utilities

- ☑ Black Steam
- ☑ Nitrogen (liquid / gaseous)
- ⊠ Electricity
- □ Potable Water
- □ Purified Water

- □ Compressed Air

- □ Water for Injection
- Warm Water



## $G4 - 2.250 \text{ m}^2$